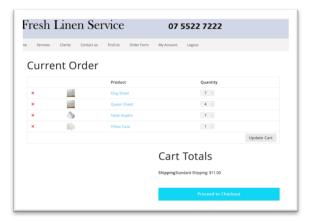

### Checking your order

- 6. After you have selected the products you wish to order click the 'View Cart' button to review your order.
- 7. On the 'Current Order' page, you will have the ability to alter item quantities. Please check these quantities thoroughly as they cannot be changed once the order is placed. If you change any of the quantities, be sure to click the 'Update Cart' button to ensure the changes are affected.
- Once you have reviewed your order and are satisfied that it is correct, click the 'Proceed to Checkout' button. This will advance you to the 'Checkout' page where you will be able to finalise and submit your order.
- 9. On the checkout page, confirm your shipping address. If you would like to specify an alternative shipping address, select the 'Ship to a different address?' checkbox. This will present the required fields for the alternative address that you will need to complete before submitting.
- 10. Be sure to select a delivery date for your order, as this is a required field. The form will throw a validation error if a date is not selected. Please note that your order will be delivered on or as close as possible to the selected date based on the delivery schedule.