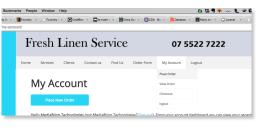

4. Once you have successfully logged in, you will be redirected to a page called 'My Account'. From this page, you will be able to place a new order, review your recent orders and change your password and address details.

Refer to the instructions below on how to use each of these features.