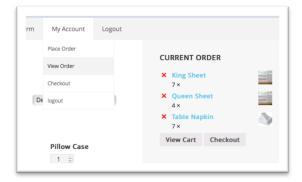

### How do I place a new order?

To place a new order, follow these steps:

- From the 'My Account' page, click on the 'Place New Order'. Refer to the image for details. This will direct you to the page 'Basic Items'.
- 2. To order a specific product, click on the quantity text field and type in the number required. Some computers will display a numeric stepper.
- To add each product to the cart click the 'Add to Order' button. Repeat the process for each product you wish to add to your order.
- A shopping cart displaying your current order will appear on the right hand side of the screen. You can at any stage click on the red cross to remove a product from the order. Clicking on 'View Cart' button will give you a more detailed view of your cart and the ability to change quantities.
- If you wish to add products to your order that are not in the 'basic items' page, you can click on one of the items under 'Product Categories' on the right hand navigation column.