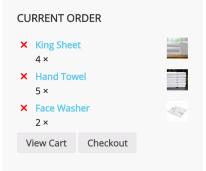

### How do I place a new order?

To place a new order, follow these steps:

- From the 'My Account' page, click on the 'Place New Order'. Refer to the image for details. This will direct you to the page 'Basic Items'.
- 2. To order a specific product, click on the quantity text field and type in the number required. Some computers will display a numeric stepper.
- To add each product to the cart click the 'Add to Order' button. Repeat the process for each product you wish to add to your order.
- A shopping cart displaying your current order will appear on the right hand side of the screen. You can at any stage click on the red cross to remove a product from the order. Clicking on 'View Cart' button will give you a more detailed view of your cart and the ability to change quantities.
- If you wish to add products to your order that are not in the 'basic items' page, you can click on one of the items under 'Product Categories' on the right hand navigation column.