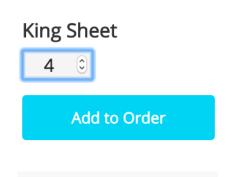

### How do I place a new order?

To place a new order, follow these steps:

- From the 'My Account' page, click on the 'Place New Order'. Refer to the image for details. This will direct you to the page 'Basic Items'.
- 2. To order a specific product, click on the quantity text field and type in the number required. Some computers will display a numeric stepper.
- To add each product to the cart click the 'Add to Order' button. Repeat the process for each product you wish to add to your order.
- A shopping cart displaying your current order will appear on the right hand side of the screen. You can at any stage click on the red cross to remove a product from the order. Clicking on 'View Cart' button will give you a more detailed view of your cart and the ability to change quantities.
- If you wish to add products to your order that are not in the 'basic items' page, you can click on one of the items under 'Product Categories' on the right hand navigation column.