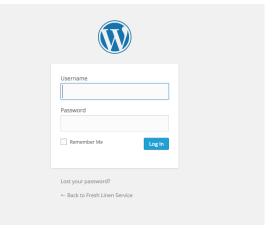

### How do I login?

To log into your account, follow these steps:

- Navigate to the Fresh Linen Service site at <u>www.freshlinenservice.com.au</u>.
- In the top navigation menu, click on the link 'Login'. You will then be directed to a login page.
- Fill in your username and password, and select the 'Remember Me' checkbox if you want the site to remember your username. Click the 'Log In' button to proceed.